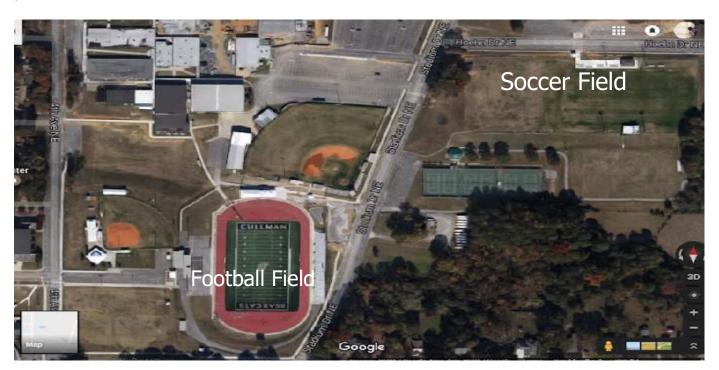

CHS will be on your right!

To access **football facilities**, take a left at the red light, travel to the stop sign, turn right and then turn right into the parking lot. Take the sidewalk down Stadium Drive. The entrance to the facility will be on your right. To access the **soccer field**, turn left at the red light, turn right at the stop sign, then take the first left (Hoehn Drive). The soccer field will be on your right and parking will be on your left.